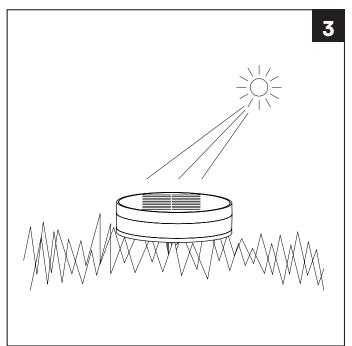

## **INSTALLATION DIAGRAM**

### **INSTALLATION INSTRUCTION**

- 1. Fix the spike with body
- 2. Turn on the switch and test