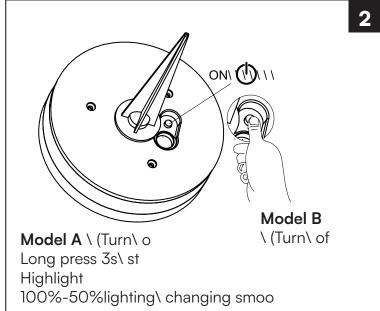

## **INSTALLATION DIAGRAM**

### **INSTALLATION INSTRUCTION**

- 1. Fix the spike with body
- 2. Turn on the switch and test