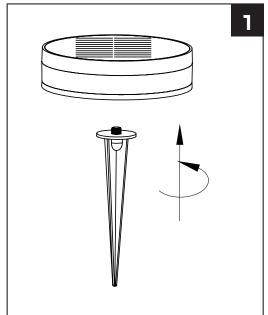

## **INSTALLATION DIAGRAM**

### **INSTALLATION INSTRUCTION**

- 1. Fix the spike with body
- 2. Turn on the switch and test