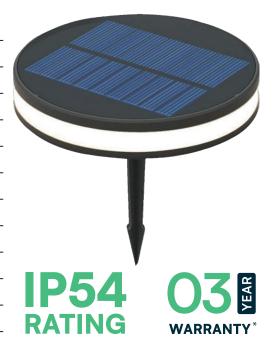

#### **TECHNICAL DATA**

| MODEL             | VT-1146                       |
|-------------------|-------------------------------|
| SKU               | 23015                         |
| LUMENS            | 90 Lm                         |
| SOLAR PANEL       | DC 5.5V, 1.8W Polycrystalline |
| BATTERY           | 1800mAh, Li-Ion, DC: 3.7V     |
| CHARGING TIME     | 8-10 Hours                    |
| WORKING TIME      | 6-8 Hours                     |
| BULB WATTS        | 2 W                           |
| COLOR TEMPERATURE | 3000K                         |
| DIMENSION         | 155x155x200mm                 |
| MATERIAL          | Aluminium+PC                  |

#### **INTRODUCTION & WARRANTY**

Thank you for selecting and buying V-TAC product. V-TAC will serve you the best. Please read these instructions carefully before starting the installation and keep this manual handy for future reference. If you have any another query, please contact our dealer or local vendor from whom you have purchased the product. They are trained and ready to serve you at the best. The warranty is valid for 3 years from the date of purchase. The warranty does not apply to damage caused by incorrect installation or abnormal wear and tear. The company gives no warranty against damage to any surface due to incorrect removal and installation of the product. The products are suitable for 10-12 Hours Daily operation. Usage of product for 24 Hours a day would void the warranty. This product is warranted for manufacturing defects only.