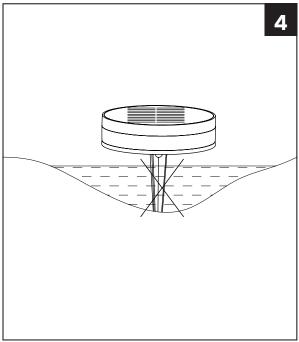

## **INSTALLATION DIAGRAM**

#### **MAINTENANCE & WARNING**

- Do not use solvents, petrol, etc. Otherwise the light will be damaged.
- Clean the light with a dry, lint-free cloth.
- Check the solar panel for dirt regularly. If dirt or is present remove it to guarantee flawless function of the product.
- Especially during the winter, keep the product free from snow and ice.
- Confirm installation direction is correct (solar panel should be at top).
- Confirm no objects blocking the solar panel to receive sunlight.
- · Keep away from the fire.
- Don't immerse in the water